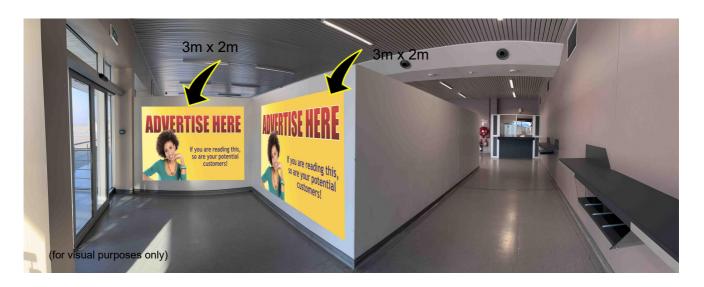

Plot 22995 Nkoyaphiri Industrial, Mogoditshane. PO Box 1101, Gaborone Tel: 392 4216 Mobile: 72 741 620 Email: info@legolamedia.com BILLBOARD MEDIA PROFILE

SITE REF: MIA 29

Maun International Airport International Arrivals. Main entrance to Passport Control

## **AIRPORT MEDIA PROFILE**

**Location:** International arrivals main glass doors entrance from the airside. Wall murals

Size: Two units of; 3m x 2m

Media Substrate: Tensioned Fabric Systems (Aluminium profile frames)